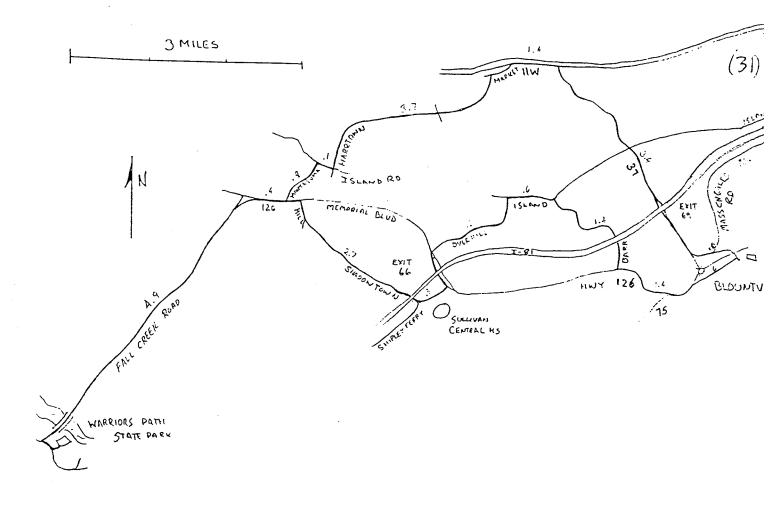

## Warriors Path State Park Pool Parking Lot to Blountville

| MILES<br>Cumulative                       | Turn             | ToTurn                                     | ROAD                                                                                                                                                                                                                                                                             |
|-------------------------------------------|------------------|--------------------------------------------|----------------------------------------------------------------------------------------------------------------------------------------------------------------------------------------------------------------------------------------------------------------------------------|
| 09:3:-29:15956<br>0456690:-4556<br>11:455 | בת. שרבאת ביות   | 4.9<br>.4<br>.81<br>3.7<br>1.4<br>3.4<br>6 | Fall Creek Road Hwy 126 (Memorial Blvd.) Montazuma Island Road Harrtown Road @T @ Stop onto Market Street Hwy 11W 4-lane Hwy 37, continue under 1-81 Caution: on-comming traffic @ stoplight ( Hwy 126 ) Restaurant                                                              |
| 16.0693054<br>1901449<br>19022222         | רירים אוייריאריי | 644634759<br>111 1 2 4                     | RETURN ROUTE: then right onto street paralleling 126 @ stop sign onto Hwy 126 Barr Road @ stop sign on Island Road Overhill Road @ stop sign on Hwy 126, cross under I-81 Shipley Ferry, becomes Shadowtown Hill Road @T intersection Hwy 126 Fall Creek Road Warriors Path Park |