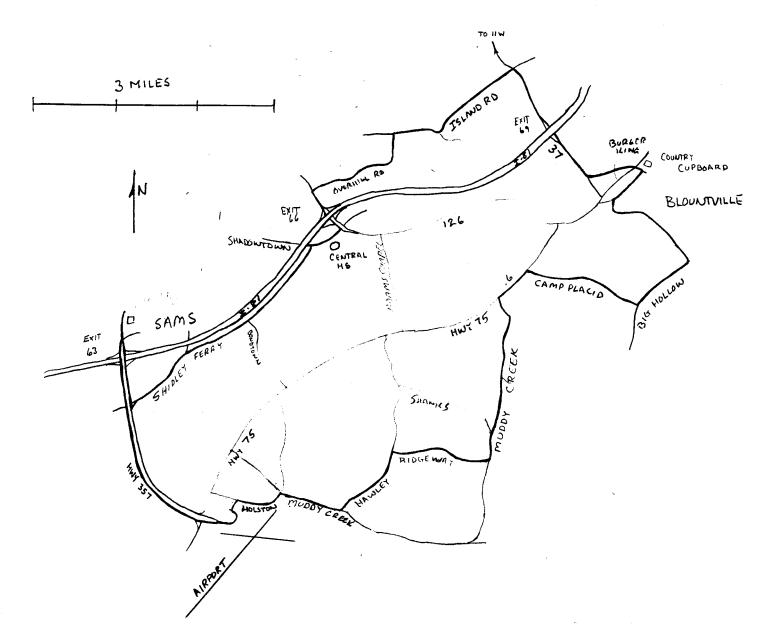

## Sam's Warehouse to Blountville

| Cumulative                                                      | Turn | ToTurn                                       | ROAD                                                                                                                                                                                                                                                                                                 |
|-----------------------------------------------------------------|------|----------------------------------------------|------------------------------------------------------------------------------------------------------------------------------------------------------------------------------------------------------------------------------------------------------------------------------------------------------|
| 0.0<br>5.4<br>6.0<br>7.8<br>8.8<br>10.8<br>11.4<br>12.4<br>14.5 |      | .0<br>5.4<br>1.8<br>1.0<br>2.0<br>1.0<br>2.0 | Hwy 357 to airport<br>e rental cars<br>Holston Drive<br>MWERY CREEK Road<br>Hawley Road (Muddy Creek sign)<br>second paved road on right<br>at intersection<br>airport road (Hwy 75)<br>Lake Placid Road<br>at intersection and proceed into Blountville<br>Country Cupboard across from Buzger King |
| 14.5<br>17.7<br>18.8<br>20.1<br>20.7<br>24.6                    |      | 3.2<br>1.1<br>1.3<br>15                      | RETURN ROUTE:<br>leave on Hwy 37, go under 1-81<br>Island Road<br>road to Hwy 126 OVERHIL RP<br>Hwy 126 (Memorial Blvd) & cross under 1-81<br>Shadowtown Road at Sullivan Central High<br>Shipley Ferry Road<br>Shipley Ferry Road<br>onto Airport access road<br>Hwy 357<br>SAMS                    |