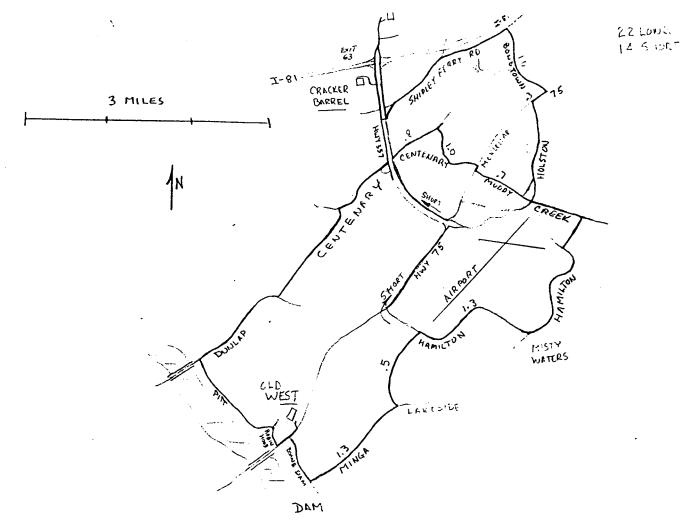

## HIGHLANDER DT AT BOONE DAM ON OLD AIRPORT ROAD TO CRACKER BARREL

```
Miles
0.367
2.722
4.529
5.809
7.904
10.351
                                                 Turn
                                                                                         ToTurn
                                                                                                                                                  Road
                                                                                                                                                                                                                                                                                                                                                                                                                                                                       9-90
                                                                                                                                                 Leave from parking lot
Boone Dam Road before bridge
                                                       R
                                                                                          .36
.61
1.26
.49
                                                                                                                                                  Minga Road
                                                       ν̈́L
                                                                                                                                                at Lakeside boatdock sign (Lakeside Road)
@T onto Hamilton at end of airport runway
bear left @Stop at bottom of hill at Misty Waters
                                                       R
                                                                                          1.3025583911
                                                      L
R
                                                                                                                                                bear left @Stop at bottom of hill at Misty while going up hill @T with HUDDY CREEK @Stop at cross road onto Holston Drive @T Hwy 75 second left, Bondtown Road (past Spurgon) @T Shipley Ferry bear left with Shipley Ferry at Lynn Road @Airport Road access ramp before underpass @ 4-lane- airport access highway (Hwy 357) at Cracker Barrel enterance (.50 to °66 Arrive at Cracker Barrel
                                                       L
R
R
L
                                                       Ē
VL
                                                                                            1.01
                                                                                                 .70
                                                       L
                                                       L
                                                                                                        16
                                                                                                                                                   Arrive at Cracker Barrel
                                                                                                                                                RETURN ROUTE:
                                                                                         122600294014
         10.67
10.95
11.11
11.81
                                                                                                                                                  onto 4-lane toward airport
                                                                                                                                                 Shipley Ferry exit

On Shipley Ferry

Shipley Ferry
                                                       Ř
VR
       11.81
12.83
14.226
15.37
15.97
15.03
                                                                                                                                                Bondtown Road

@T Hwy 75

bear left Holston Drive (first left)
bear right @ school on Maple Street

MUDDY CREEK
                                                      R
                                                      LRRR
                                                                                                                                                  @T onto Mckiellar Drive (Hwy 75)
                                                                                                                                                Centenary Road
bear left with Centenary
cross under 4-lane (Hwy 357)
@ hill (Beluah Church sign)
@T Dunlap (unmarked)
                                                       Ľ
VL
                                                                                                  .04
                                                                                           1.02
                                                       X
       18.30
19.39
20.52
21.72
21.95
22.37
                                                                                          1.27
1.09
1.13
1.20
                                                        ٧R
                                                       L
VR
                                                                                                                                                before lake bridge onto Pitt Rd (unmarked)
bear right Robinwood Drive (unmarked)
@T Hwy 75 (airport highway)
                                                       L
                                                                                                  .42
                                                                                                                                                     OND WEST Highlandor
```