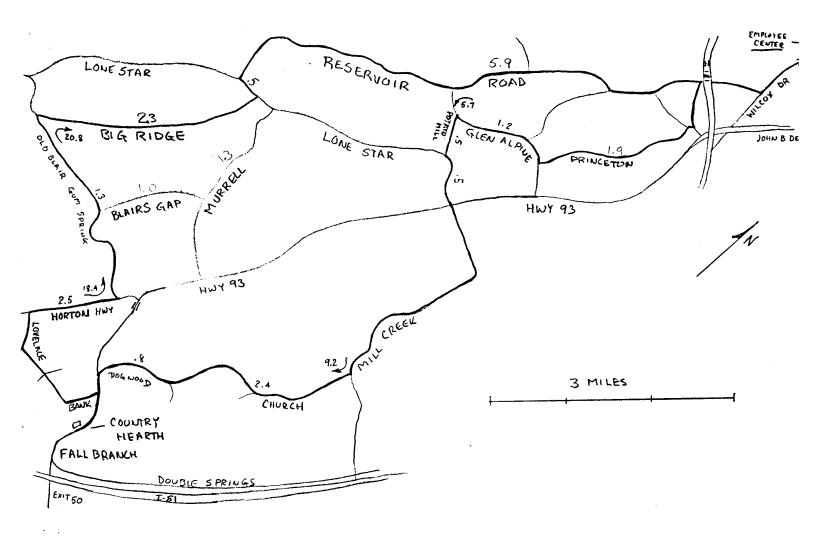

## **EASTMAN EMPLOYEE CENTER TO FALL BRANCH**

| Cumulative                                                                  | Turn            | ToTurn                                                                          | ROAD                                                                                                                                                                                                                                                                                            |
|-----------------------------------------------------------------------------|-----------------|---------------------------------------------------------------------------------|-------------------------------------------------------------------------------------------------------------------------------------------------------------------------------------------------------------------------------------------------------------------------------------------------|
| 0.70<br>0.70<br>0.70<br>0.70<br>0.70<br>0.70<br>0.70<br>0.70                | RRLRVR LLSVRVLR | 1.70<br>.600<br>.500<br>.100<br>1.600<br>1.550<br>.558<br>1.922<br>2.400<br>.70 | Employee Center parking lot Wilcox Dr Reservoir Rd New Moore Rd (under 1-181 overpass) Prinston Rd Prinston Rd Glen Alpine Rd Potato Hill Rd Lone Star Rd Mill Creek Rd (347) across Hwy 93 Mill Creek Rd Church Rd down hill onto Dogwood Rd Hwy 93 into Fall Branch COUNTRY HEARTH RESTAURANT |
| 13.480<br>13.480<br>145.940<br>15.450<br>15.40<br>15.233<br>190.233<br>2231 | ריאאטריטטריני   | .30<br>1.40<br>1.00<br>2.50<br>1.30<br>2.50<br>2.50<br>5.90                     | RETURN ROUTE: Hwy 93 Bank Road (at 1st Tennessee Bank) onto Lovelace Rd Lovelace (narrow bridge & dogs!!) Baileyton Rd Old Blair's Gap Rd (unmarked) (Century ride) Old Blair's Gap Rd Big Ridge Rd (watch for gravel) Lone Star Rd Reservoir Rd Wilcox Dr Employee Center Parking Lot          |