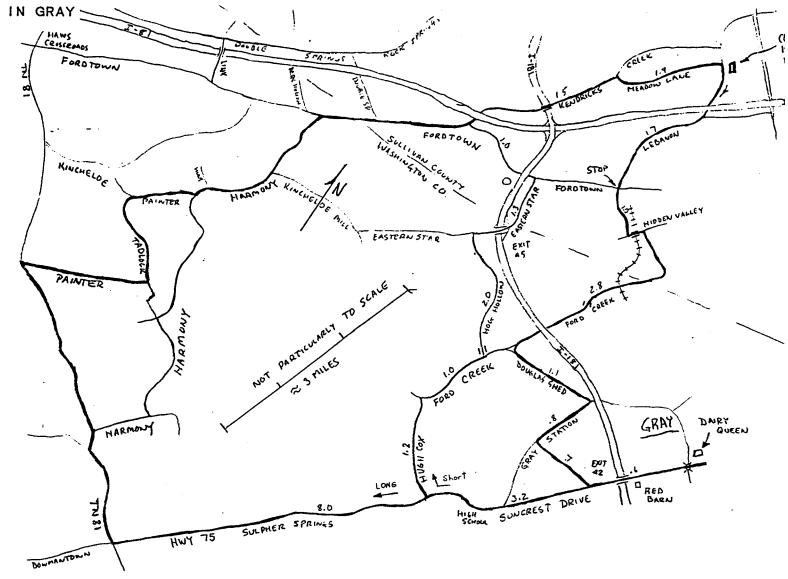

COLONIAL HEIGHTS MIDDLE SCHOOL TO DAIRY QUEEN IN GRAY

To Turn Road

Mileage TURN

| 1.77<br>22.77<br>56.44<br>8.7                                       | L 1.7<br>L 1.0<br>R .03<br>L 2.8<br>R 1.1<br>L .8<br>L .7        | Lebanon Road (from School Park Lot) cross Fordtown @4-way stop after downhill @T with Hidden Valley, cross over RR Ford Creek @ Triangle Y after crossing under I-181 on Douglas Shed @T & Stop Sign on Gray Station Rd                                                                                                                                                                                                       |
|---------------------------------------------------------------------|------------------------------------------------------------------|-------------------------------------------------------------------------------------------------------------------------------------------------------------------------------------------------------------------------------------------------------------------------------------------------------------------------------------------------------------------------------------------------------------------------------|
| 8.7<br>11.9<br>13.1<br>14.1<br>16.1<br>17.4<br>18.4<br>19.5<br>21.4 | R<br>R<br>VR<br>1.0<br>L<br>R<br>L<br>1.0<br>R<br>1.5<br>R<br>X  | RETURN ROUTE: out the way you came in on Sulpher Springs Road at bottom of hill .5m. past HS onto Hugh Cox Rd bear right up hill on Ford Creek on downhill onto Hog Hollow Rd (across bridge) @T onto Eastern Star Rd. Enjoy downhill. @T & Stop sign onto Fordtown (under 1-181) @T onto Kendricks Creek Rd. (under 1-81 over 181) at Bottom of hill into Quail Creek on Meadow Lane cross Lebanon Rd to Colonial Heights MS |
| 8.7<br>17.0<br>18.3<br>20.1<br>21.3<br>25.0<br>26.9<br>28.4<br>31.5 | R<br>R 8.3<br>R 1.8<br>L 1.2<br>R 3.7<br>X 1.9<br>R 1.5<br>X 1.9 | HARMONY RETURN ROUTE: out the way you came in on Sulpher Springs Road at TN 81 past Sulpher Springs Painter @ Chandler Estates @T onto Tadlock @Harmony Grocery onto Harmony Road @T & Stop sign onto Fordtown cross under I-81 onto Kendricks Creek Rd. at Bottom of hill into Quail Creek on Meadow Lane cross Lebanon Rd to Colonial Heights MS                                                                            |