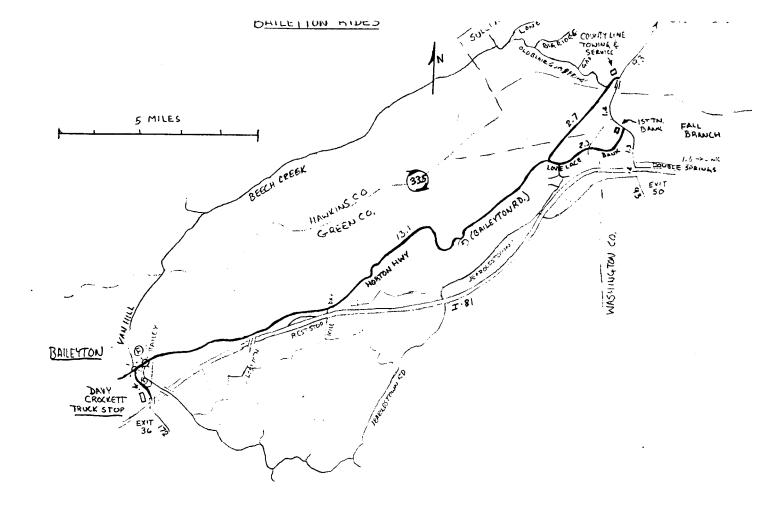

## BAILEYTON ROAD RIDES

## OLD BLAIRS GAP / GUM SPRINGS ROAD TO DAVY CROCKETT

| Cumulative | Turn | ToTurn | ROAD                                           |
|------------|------|--------|------------------------------------------------|
| 0.00       | R    |        | Baileyton Rd (Horton Highway)                  |
| 15.83      | L    | 15.83  | at second light in Baileyton (172 Van Hill Rd) |
| 16.29      | R    | .46    | at truck stop entrance                         |
| 16.37      |      | .08    | DAVY CROCKETT TRUCK STOP                       |
|            |      |        | RETURN ROUTE: Same                             |
| 16.37      | L    |        | onto Van Hill Rd (172)                         |
| 16.91      | R    | .54    | onto Horton Highway                            |
| 32.74      | L    | 15.83  | TO START                                       |

## ist TENNESSEE BANK TO DAVY CROCKETT

| Cumulative | Turn | ToTurn | ROAD                                        |
|------------|------|--------|---------------------------------------------|
| 0.00       | R    |        | Bank Road (at 1st Tennessee Bank)           |
| .98        | ٧L   | .98    | onto Lovelace Rd                            |
| 1.95       | VR   | .97    | Lovelace (narrow bridge & dogs!!)           |
| 2.12       | L    | . 17   | Baileyton Rd (Horton Highway)               |
| 15.22      | L    | 13.10  | at 2ND light in Baileyton (172 Van Hill Rd) |
| 15.68      | R    | .46    | at truck stop entrance                      |
| 15.76      |      | .08    | DAVY CROCKETT TRUCK STOP                    |
|            |      |        | RETURN ROUTE: Same                          |
| 15.84      | L    |        | onto Van Hill Rd (172)                      |
| 16.30      | R    | .46    | onto Horton Highway @ light                 |
| 29.40      | R    | 13.10  | Lovelace Rd                                 |
| 29.57      | ٧L   | . 17   | Lovelace Rd                                 |
| 30.54      | VR   | .97    | Bank Road                                   |
| 31.52      | L    | . 98   | 1st Tennessee Bank                          |