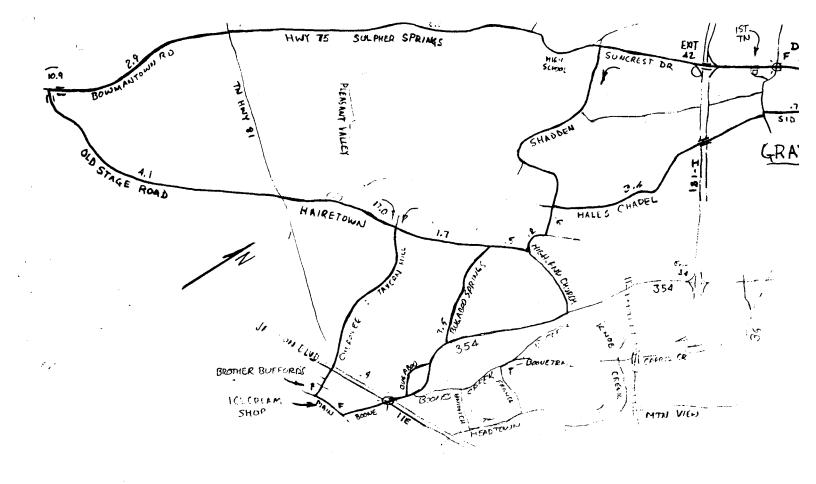

1st TN Bank in Gray to Jonesborough

| Cumulative                                                    | To Turn                                                | Turn                    | ROAD                                                                                                                                                                                                                                                                                                                                      |
|---------------------------------------------------------------|--------------------------------------------------------|-------------------------|-------------------------------------------------------------------------------------------------------------------------------------------------------------------------------------------------------------------------------------------------------------------------------------------------------------------------------------------|
| 0.00                                                          | .00<br>.59<br>.11<br>2.18<br>2.55                      | L<br>VR<br>VR<br>L<br>S | Sulpher Springs Rd onto Shadden just past filling station Highland Church Road @Y onto Hairtown Road @ crossroad onto Tayern Hill Road Cross Jackson Blvd.(4-lane)                                                                                                                                                                        |
| 10:                                                           | 3.05<br>.07                                            | L                       | onto Main street<br>ICE CREAM Store on Left                                                                                                                                                                                                                                                                                               |
| 0.00<br>10.90<br>17.03<br>19.58<br>20.03                      | 10.90<br>6.13                                          | LLRS                    | VIA Sulpher Springs<br>Sulpher Springs Rd; cross Hwy 81 @ 8.00<br>Old Stage Road; cross Hyw 81 @ 15.00<br>Tavern Hill Road<br>@STOP cross 4-lane (Jackson Blvd:11F)                                                                                                                                                                       |
| 20.08<br>20.15                                                | 3.05<br>.07                                            | L                       | @T onto Main Street<br>SWEET SHOP ICE CREAM SHOP on LEFT                                                                                                                                                                                                                                                                                  |
| 0.00<br>0.40<br>1.00<br>4.51<br>5.42<br>5.63<br>9.38<br>10.75 | .03<br>.60<br>3.51<br>.91<br>.21<br>.59<br>3.36<br>.76 | LLSLRVLRSLL             | RETURN VIA BUGABOO: leave Ice Cream store towards hill @ Service Station cross Hwy 11E at light onto TN 354 North Bugaboo Road Hairtown Road @ Triangle onto Highland Church Road Shadden Road @Loafer's Glory onto Hales Chapel Road @Stop Zig-Zag across onto Sid Martin Road Suncrest Drive; cross Gray Station Road @ light arrive at |
| .00<br>.03<br>.39<br>.79<br>3.34<br>9.44<br>20.34             | .03<br>.36<br>.40<br>2.55<br>6.10<br>10.90             |                         | RETURN VIA SULPHER SPRINGS: leave Ice Cream Shop towards hill @ Service Station Onto 4-lane at light (11E : Jackson Blvd.) Cherokee/Tavern Hill Road @T onto Hairetown; cross Hwy 81 onto Old Stage @T onto Bowmantown; cross 81 onto Suncrest Drive Arrive                                                                               |